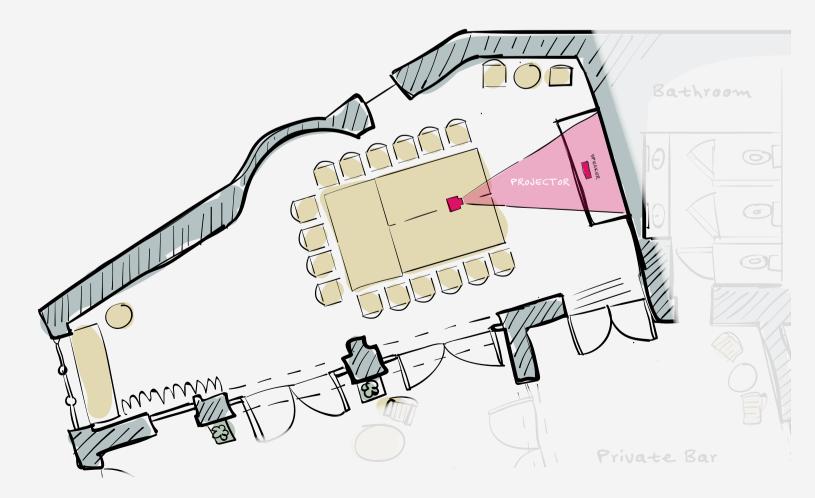

The Courtyard seats up to a maximum of 20 people depending on whether you prefer a meeting or theatre style room set-up. It has its own over-spill area with a bar, separate loos and a private outdoor courtyard space which is all exclusively yours for the day.

# PRICING

Hire of the Courtyard

Half a Day (4 hours) - £75.00

Full Day (4 hours +) - £150.00

Equipment Hire

Projector - £20 per day

SEATING FOR 10

SEATING FOR 20