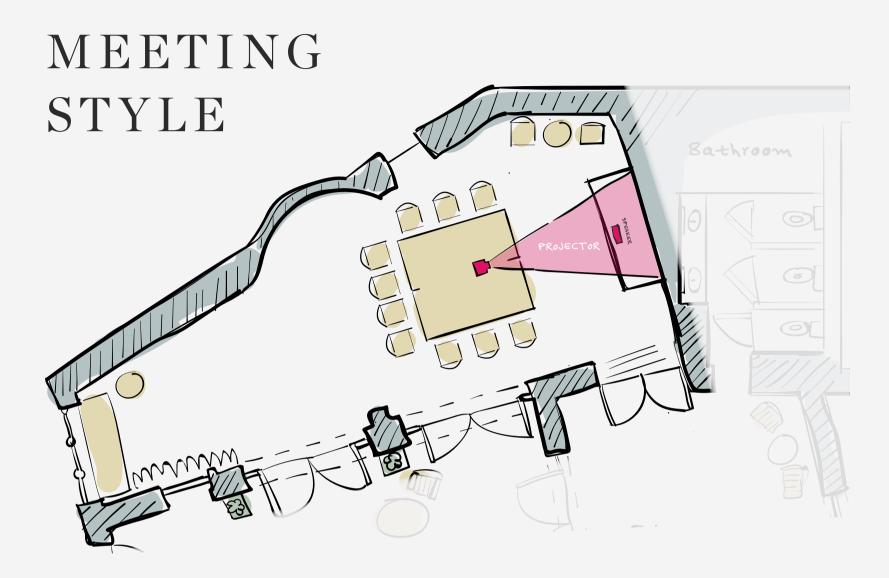

The Courtyard seats up to a maximum of 20 people depending on whether you prefer a meeting or theatre style room set-up. It has its own over-spill area with a bar, separate loos and a private outdoor courtyard space which is all exclusively yours for the day.

# PRICING

Hire of the Courtyard

Half a Day (4 hours) - £75.00

Full Day (4 hours +) - £150.00

Equipment Hire

Projector - £20 per day

SEATING FOR 10

SEATING FOR 20