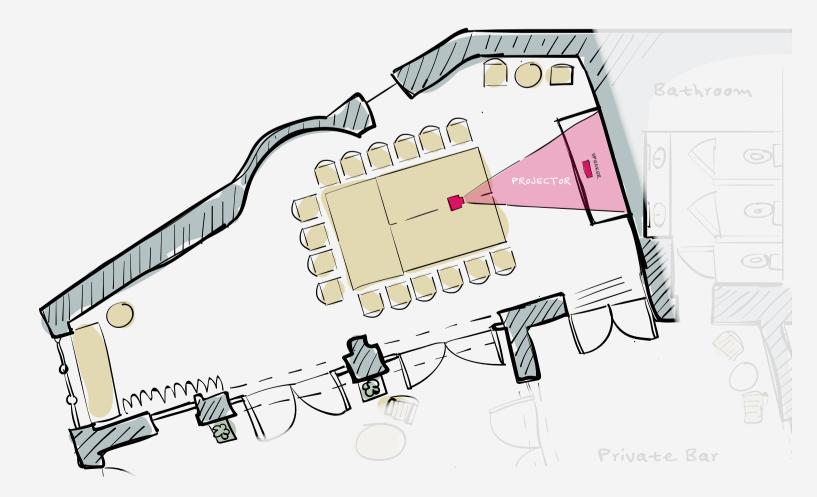

# THE COURTYARD

The Courtyard at Penally Abbey Hotel is the perfect place to hold a meeting or conference away from your office. Penally Abbey is situated just outside Tenby, on the hillside overlooking Carmarthen Bay.

The Courtyard seats up to a maximum of 20 people depending on whether you prefer a meeting or theatre style room set-up. It has its own over-spill area with a bar, separate loos and a private outdoor courtyard space which is all exclusively yours for the day.

# PRICING

Hire of the Courtyard

Half a Day (4 hours) - £75.00

Full Day (4 hours +) - £100.00

Equipment Hire

Projector - £20 per day

SEATING FOR 10

SEATING FOR 20