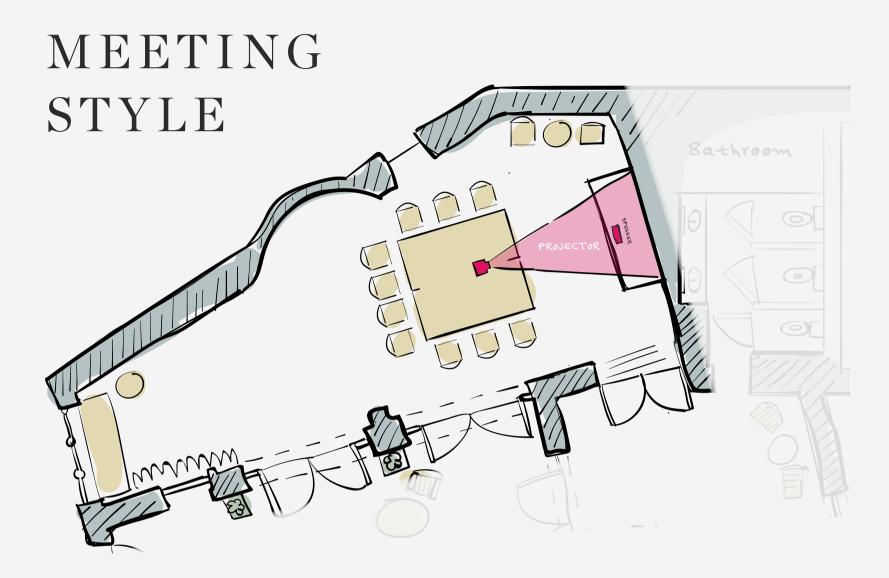

The Courtyard seats up to a maximum of 20 people depending on whether you prefer a meeting or theatre style room set-up. It has its own over-spill area with a bar, separate loos and a private outdoor courtyard space which is all exclusively yours for the day.

# PRICING

Hire of the Courtyard

Half a Day (4 hours) - £75.00

Full Day (4 hours +) - £100.00

Equipment Hire

Projector - £20 per day

SEATING FOR 10

SEATING FOR 20